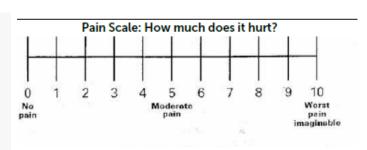

## Use this diary to track your headaches, its symptoms triggers and treatment. Please fill the diary before coming to appointment.

| DATE | What do you feel and where it hurts? | TIME HEADACHE<br>BEGINS(Any<br>triggers) | PAIN SCORE 0= No pain 10= Severe pain | MEDICATION<br>Name and when<br>taken | COMMENTS |
|------|--------------------------------------|------------------------------------------|---------------------------------------|--------------------------------------|----------|
| 1    |                                      |                                          | •                                     |                                      |          |
| 2    |                                      |                                          |                                       |                                      |          |
| 3    |                                      |                                          |                                       |                                      |          |
| 4    |                                      |                                          |                                       |                                      |          |
| 5    |                                      |                                          |                                       |                                      |          |
| 6    |                                      |                                          |                                       |                                      |          |
| 7    |                                      |                                          |                                       |                                      |          |
| 8    |                                      |                                          |                                       |                                      |          |
| 9    |                                      |                                          |                                       |                                      |          |
| 10   |                                      |                                          |                                       |                                      |          |
| 11   |                                      |                                          |                                       |                                      |          |
| 12   |                                      |                                          |                                       |                                      |          |
| 13   |                                      |                                          |                                       |                                      |          |
| 14   |                                      |                                          |                                       |                                      |          |
| 15   |                                      |                                          |                                       |                                      |          |
| 16   |                                      |                                          |                                       |                                      |          |
| 17   |                                      |                                          |                                       |                                      |          |
| 18   |                                      |                                          |                                       |                                      |          |
| 19   |                                      |                                          |                                       |                                      |          |
| 20   |                                      |                                          |                                       |                                      |          |
| 21   |                                      |                                          |                                       |                                      |          |
| 22   |                                      |                                          |                                       |                                      |          |
| 23   |                                      |                                          |                                       |                                      |          |
| 24   |                                      |                                          |                                       |                                      |          |
| 25   |                                      |                                          |                                       |                                      |          |
| 26   |                                      |                                          |                                       |                                      |          |
| 27   |                                      |                                          |                                       |                                      |          |
| 28   |                                      |                                          |                                       |                                      |          |
| 29   |                                      |                                          |                                       |                                      |          |
| 30   |                                      |                                          |                                       |                                      |          |
| 31   |                                      |                                          |                                       |                                      |          |